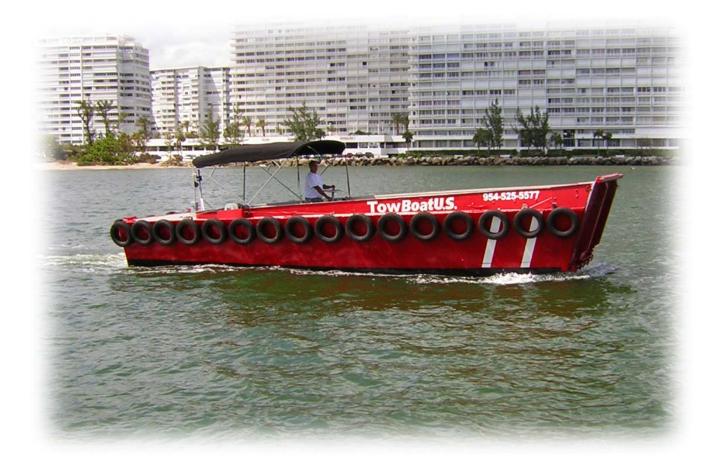

## 38' Landing Craft

## Powered by 671 Detroit Diesel Engine

TowBoatU.S. Landing Craft's specifications are as follows: 38' length with an 11' beam carrying 200 gallons of fuel. It is fully fendered, has a retractable ramp bow door and a 9' by 25' cargo deck with a 3 Ton cargo capacity. Electronics include a GPS, depth sounder, and a VHF radio. Additional equipment includes a towbitt and tow line.